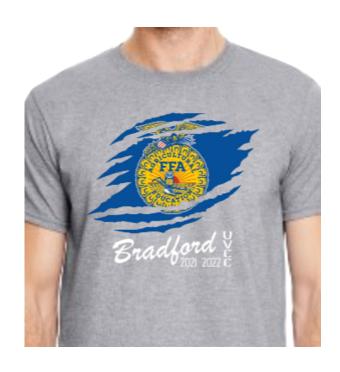

## Bradford UVCC FFA TShirt Order Form

| Name:                          |
|--------------------------------|
|                                |
| Contact #:                     |
|                                |
| Homeroom:                      |
|                                |
| Please make checks payable to: |
|                                |
| Money and Order due by:        |

Shirt Color: Heather Graphite

Brand: Gildan 50/50 blend

Be sure to write the quantity you want per size

| ltem                 | 1 Sm ble | Theque | 1 Lyant | 1+108/ | Adult Sir | Adult M | pdult L | Agrif + | Adultati | x Adult 3th | Youth -<br>Adult XL | Adult 2XL-<br>3XL | Total Cost |
|----------------------|----------|--------|---------|--------|-----------|---------|---------|---------|----------|-------------|---------------------|-------------------|------------|
| Short Sleeve Tee     |          |        |         |        |           |         |         |         |          |             | \$12                | \$15              | \$         |
| Long Sleeve Tee      |          |        |         |        |           |         |         |         |          |             | \$15                | \$18              | \$         |
| Crew Neck Sweatshirt |          |        |         |        |           |         |         |         |          |             | \$20                | \$23              | \$         |
| Hooded Sweatshirt    |          |        |         |        |           |         |         |         |          |             | \$25                | \$28              | \$         |
|                      |          |        |         |        | •         | •       | •       |         |          | •           |                     | Order Total:      | \$         |